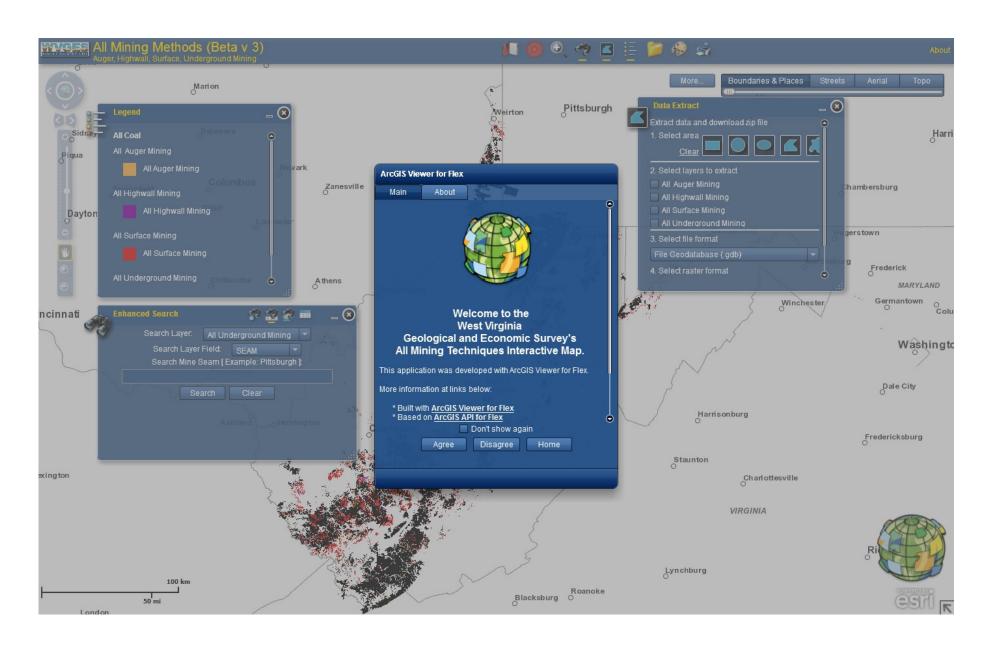

Tool: The user has the ability to choose and zoom to a particular county view

Tools: Ability to choose one of four basemaps and choose transparency levels for major layers.

Tool: Input an address, find and zoom to location.

One of the links will take one to WVGES Mine Information Database System (MIDS)

One of the links will take one to WVGES Mine Information Database System (MIDS)

Data Extraction Tool: The selection is similar to the Enhanced Search Tool. One can choose To download shapefiles, file geodatabase, CADD files in a "zipped" package.