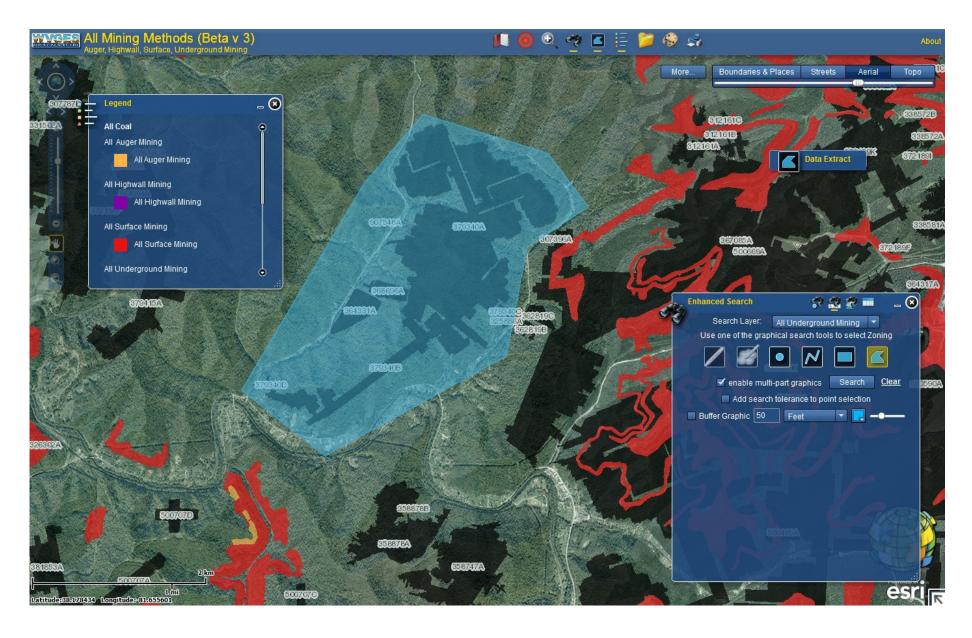

Enhanced Search Tool: One can also choose several features by drawing a polygon around them

One of the links will take one to WVGES Mine Information Database System (MIDS)

One of the links will take one to WVGES Mine Information Database System (MIDS)

Data Extraction Tool: The selection is similar to the Enhanced Search Tool. One can choose To download shapefiles, file geodatabase, CADD files in a "zipped" package.