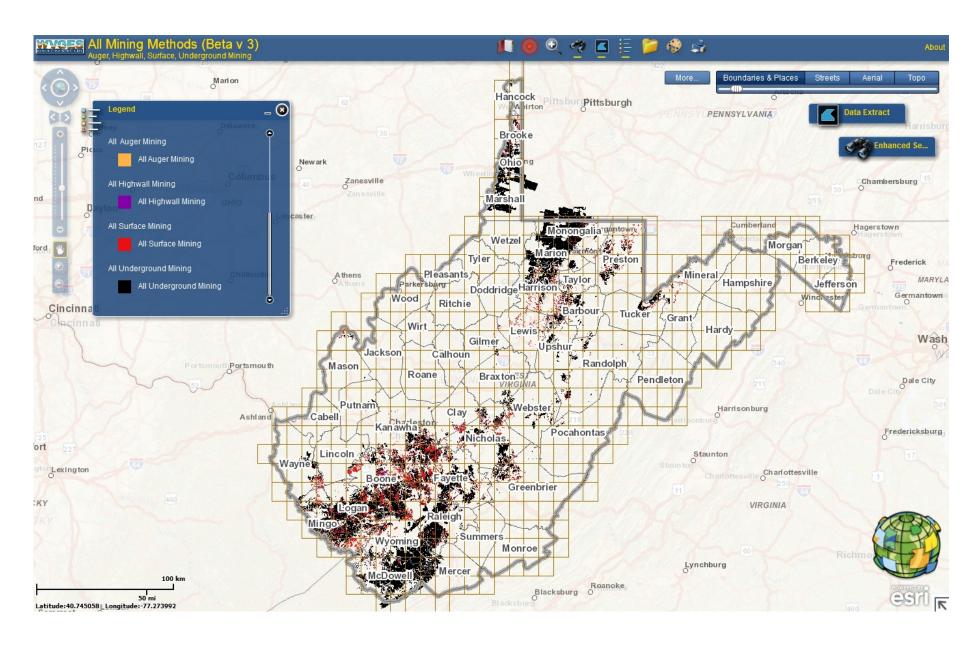

Tool: The user has the ability to choose and zoom to a particular county view

Tools: Ability to choose one of four basemaps and choose transparency levels for major layers.

Tool: Input an address, find and zoom to location.