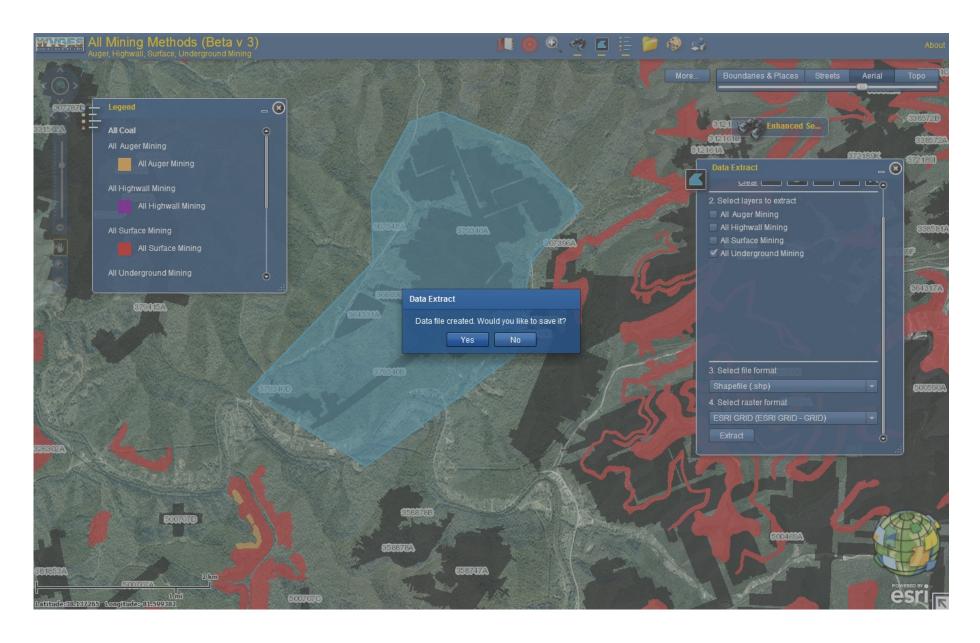

One of the links will take one to WVGES Mine Information Database System (MIDS)

One of the links will take one to WVGES Mine Information Database System (MIDS)

Data Extraction Tool: The selection is similar to the Enhanced Search Tool. One can choose To download shapefiles, file geodatabase, CADD files in a "zipped" package.