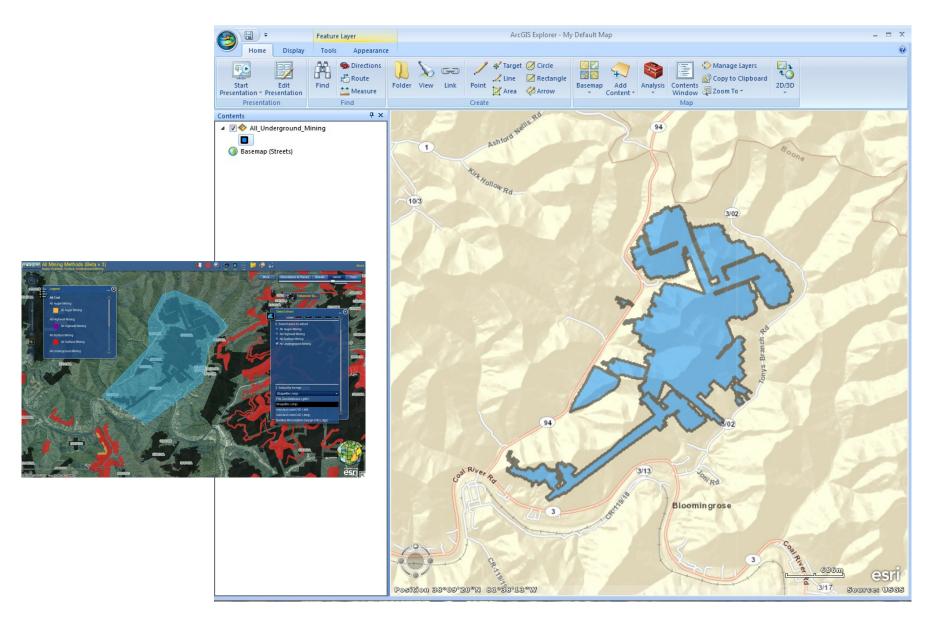

Open the file in your software. Here the downloaded and unzipped shapefile set is being opened in the freely available *ArcGIS Explorer*.

A user's selection displayed in *ArcGIS Explorer* (right). The selection from the All Coal Map (left)