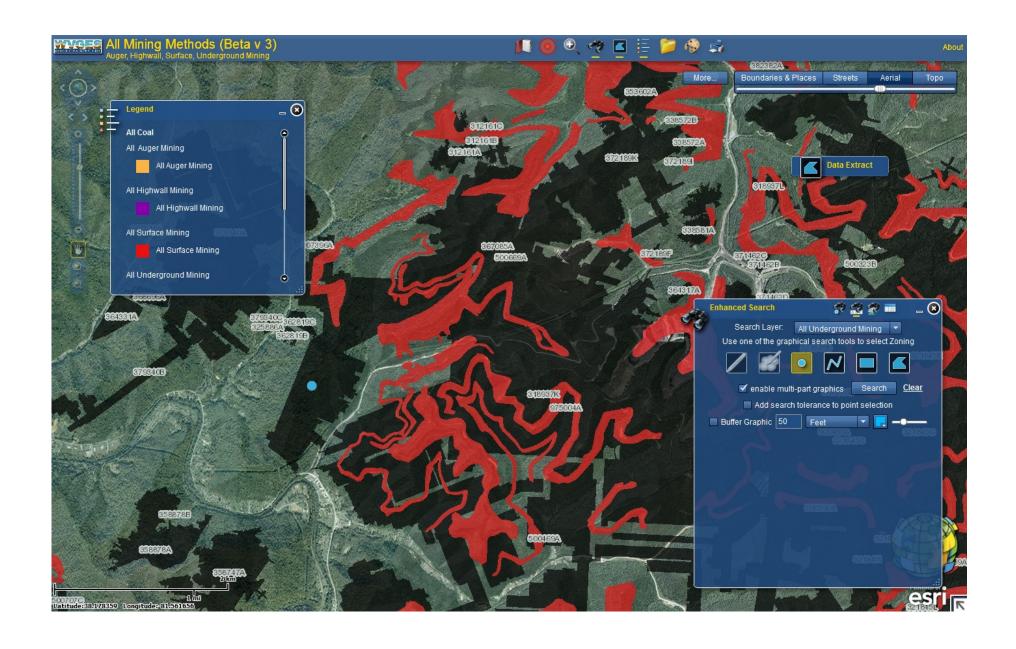

Enhanced Search Tool: One can also choose several features by drawing a polygon around them