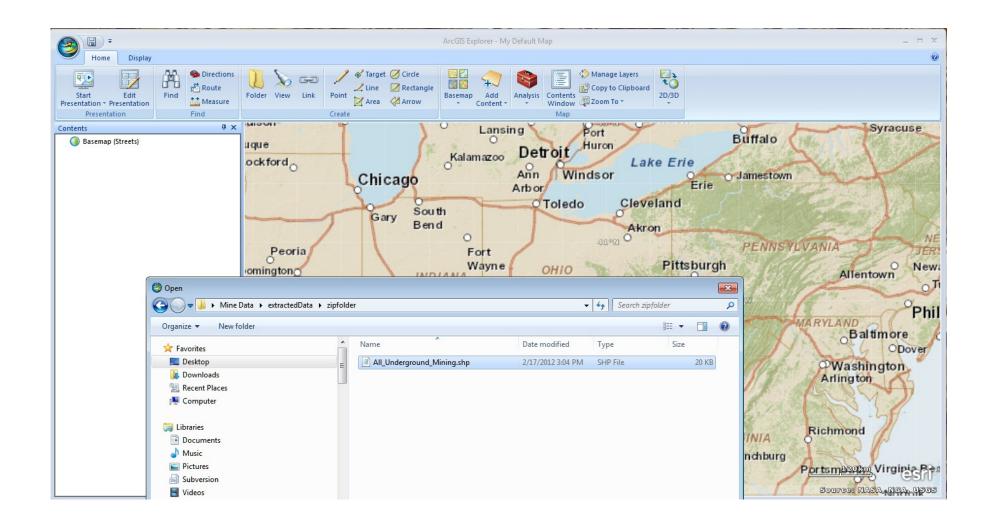

One of the links will take one to WVGES Mine Information Database System (MIDS)

One of the links will take one to WVGES Mine Information Database System (MIDS)

Data Extraction Tool: The selection is similar to the Enhanced Search Tool. One can choose To download shapefiles, file geodatabase, CADD files in a "zipped" package.

Open the file in your software. Here the downloaded and unzipped shapefile set is being opened in the freely available *ArcGIS Explorer*.

A user's selection displayed in *ArcGIS Explorer* (right). The selection from the All Coal Map (left)