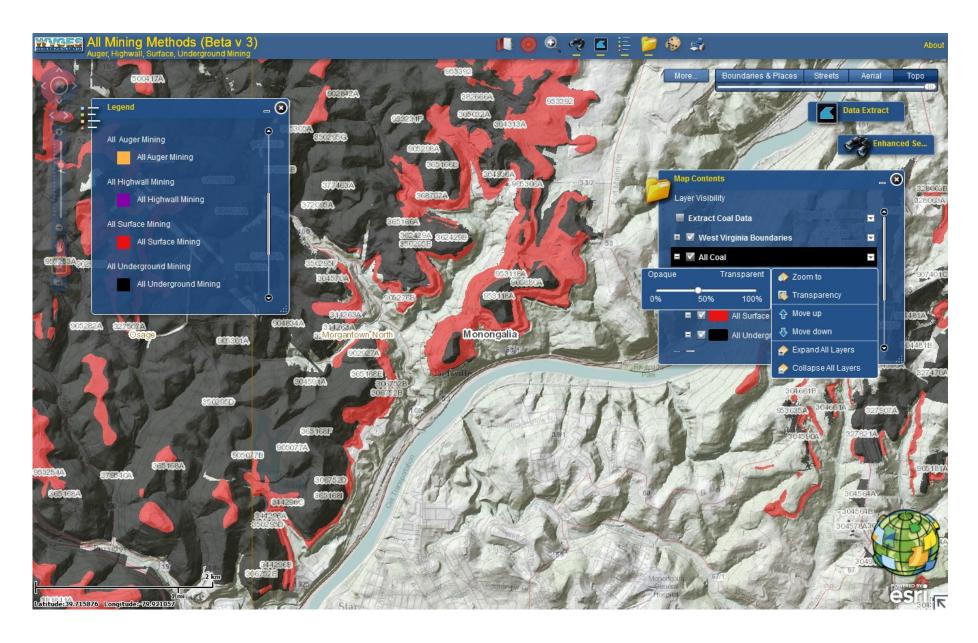

Our current ArcIMS All Coal application

Soon for public release, WVGES new All Coal ArcGIS Server Flex Interactive Map

The map shows all coal mining in WV: auger, highwall, surface and underground mining

Tool: The user has the ability to choose and zoom to a particular county view

Tools: Ability to choose one of four basemaps and choose transparency levels for major layers.

Tool: Input an address, find and zoom to location.