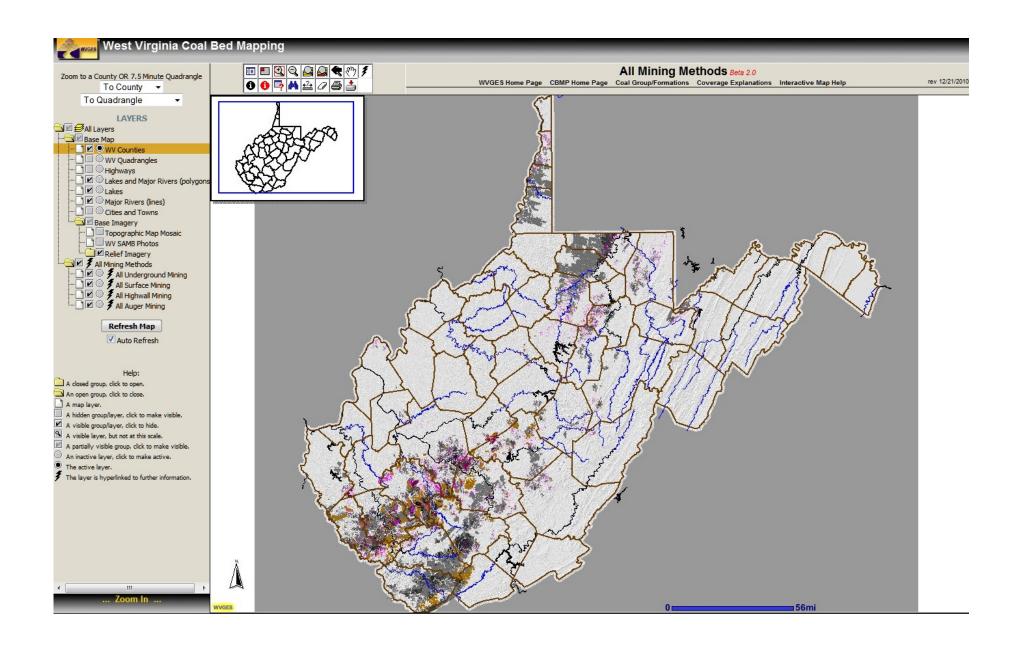

Our current ArcIMS All Coal application

Soon for public release, WVGES new All Coal ArcGIS Server Flex Interactive Map

The map shows all coal mining in WV: auger, highwall, surface and underground mining

Tool: The user has the ability to choose and zoom to a particular county view

Tools: Ability to choose one of four basemaps and choose transparency levels for major layers.

Tool: Input an address, find and zoom to location.