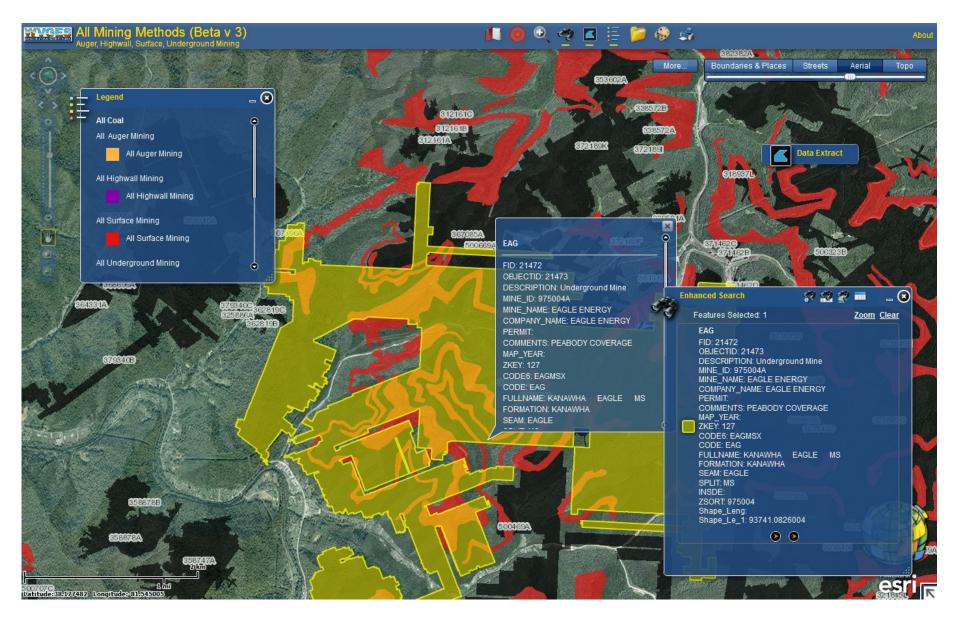

Enhanced Search Tool: Place a dot on a feature and get information on it.

Feature will be highlighted; pop-up box provided with attribute information along with hyperlinks for more detailed information.

One of the links will take one to WVGES Mine Information Database System (MIDS)

One of the links will take one to WVGES Mine Information Database System (MIDS)

Data Extraction Tool: The selection is similar to the Enhanced Search Tool. One can choose To download shapefiles, file geodatabase, CADD files in a "zipped" package.