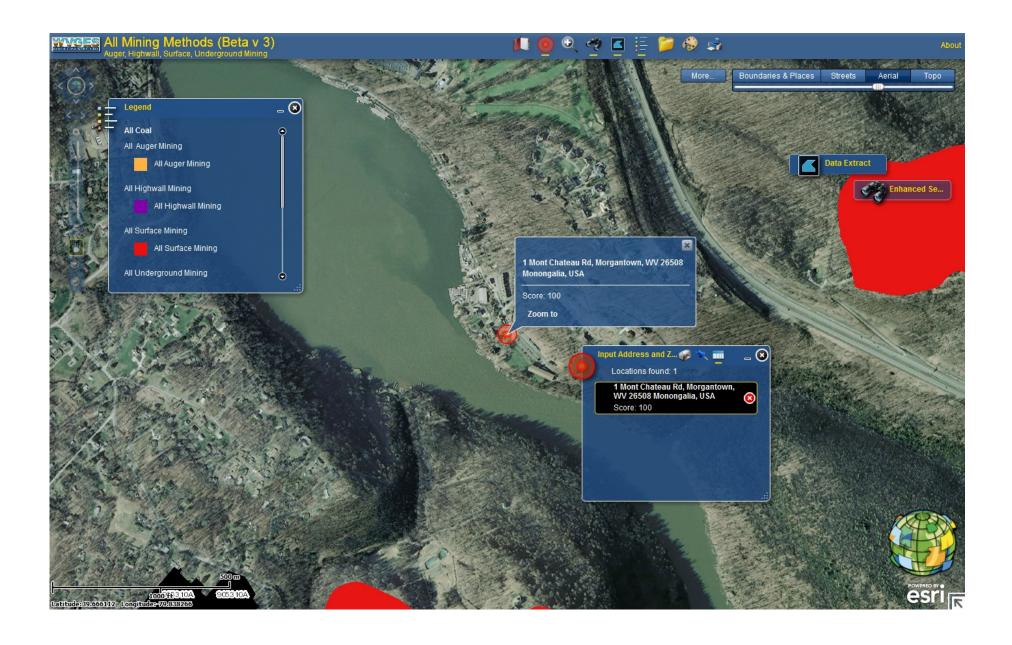

Tool: The user has the ability to choose and zoom to a particular county view

Tools: Ability to choose one of four basemaps and choose transparency levels for major layers.

Tool: Input an address, find and zoom to location.