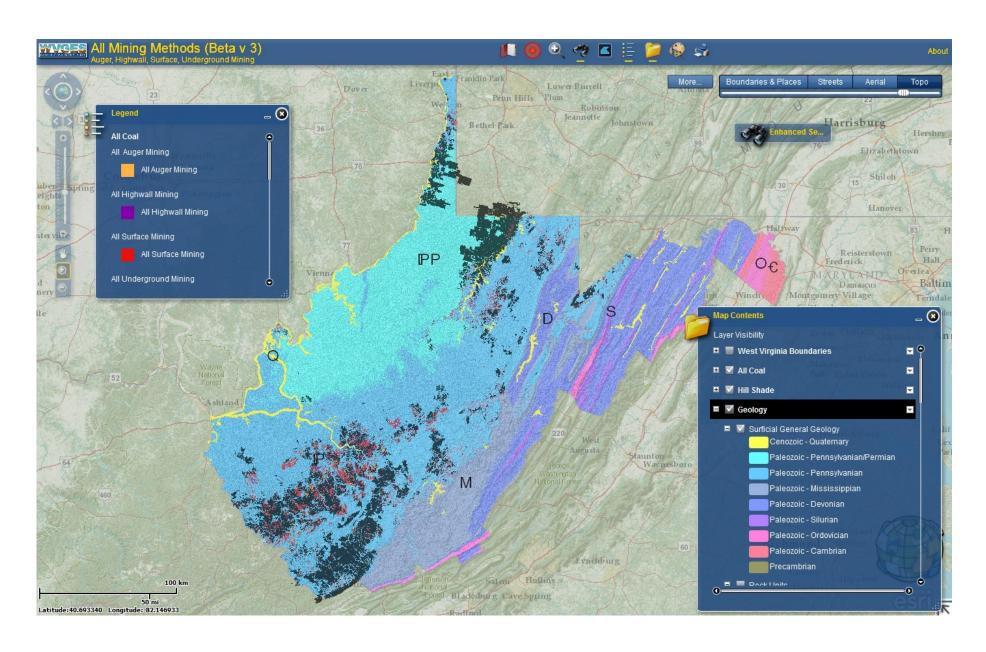

| BOONE<br>KANAWHA<br>LOGAN | Arnett<br>Belle<br>Pilot Knob            | PEABODY COVERAGE |

One of the links will take one to WVGES Mine Information Database System (MIDS)





One of the links will take one to WVGES Mine Information Database System (MIDS)



Data Extraction Tool: The selection is similar to the Enhanced Search Tool. One can choose To download shapefiles, file geodatabase, CADD files in a "zipped" package.



Open the file in your software. Here the downloaded and unzipped shapefile set is being opened in the freely available *ArcGIS Explorer*.



A user's selection displayed in *ArcGIS Explorer* (right). The selection from the All Coal Map (left)



A geology layer is available as well!